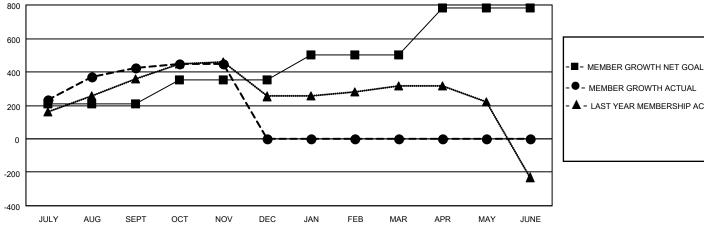

## GOALS AND ACTUAL MEMBERS CUMULATIVE

| MEMBER | CDOWITH | NICT | 0041 |  |
|--------|---------|------|------|--|

- LAST YEAR MEMBERSHIP ACTUAL

| DROPPED CLUBS: 3 |     | 214 CLUBS OF 373 ADDED 1 OR MORE<br>NEW MEMBERS | GENDER DISTRIBUTION        |                |       |
|------------------|-----|-------------------------------------------------|----------------------------|----------------|-------|
|                  |     |                                                 | MALE                       | 7,442 (67.97%) |       |
|                  |     |                                                 | FEMALE                     | 3,507 (32.03%) |       |
| DROPPED MEMBERS  |     |                                                 |                            |                |       |
| DECEASED         | 18  | CLICK HERE FOR CUMULATIVE                       | TOTAL FAMILY UNIT MEMBERS  |                | 1,409 |
| CLUB CANCELLED   | 0   | MEMBERSHIP DATA                                 | FAMILY MEMBERS PAYING HALF |                | 777   |
| OTHER            | 278 |                                                 |                            |                | 777   |
| TOTAL            | 296 |                                                 | DOLO                       |                |       |