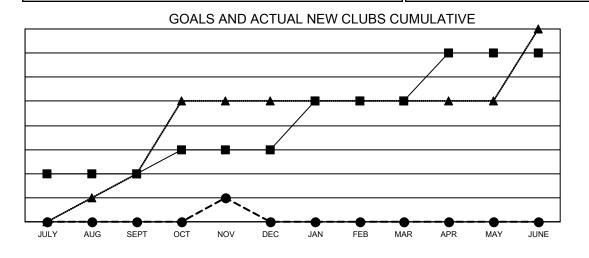

- CURRENT YEAR GOALS FOR NEW CLUBS

- CURRENT YEAR ACTUAL NEW CLUBS

- LAST YEAR ACTUAL NEW CLUBS